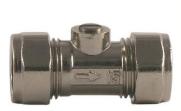

| Product Code              | 700051(1/2" coupler), 700061(3/4" Coupler), 700200(1/2" F.I Coupler), 700210 (1/2" F.I. Coupler) ,700211 (15mm F.I. Coupler) Restricted Bore.  700047(15mm coupler), 700048 (15mm Coupler Brass), 700050(15mm coupler), 700053 (22mm Brass Coupler) Full Bore |
|---------------------------|---------------------------------------------------------------------------------------------------------------------------------------------------------------------------------------------------------------------------------------------------------------|
| Description               | Isolating (Penny) Valves CxC and CxF in straight and Elbow forms. Brass and Chrome plated.                                                                                                                                                                    |
| Size Range                | ½" & ¾", 15mm & 22mm.                                                                                                                                                                                                                                         |
| Max Operating Pressure    | 10 Bar                                                                                                                                                                                                                                                        |
| Min Operating Pressure    | 0 Bar                                                                                                                                                                                                                                                         |
| Max Operating Temperature | 65°C                                                                                                                                                                                                                                                          |
| Min Operating Temperature | -20° (Flowing Fluid)                                                                                                                                                                                                                                          |
| Material Specification    | Chrome Plated Copper Alloy - Brass                                                                                                                                                                                                                            |
| Manufactured to:          | ISO9001<br>ISO14001<br>ISEN.1254-2<br>ISO228.                                                                                                                                                                                                                 |