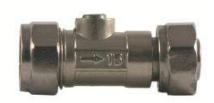

| Product Code              | 700051(1/2" coupler), 700061(3/4" Coupler), 700200(1/2" F.I Coupler), 700210 (1/2" F.I. Coupler) ,700211 (15mm F.I. Coupler) Restricted Bore.  700047(15mm coupler), 700048 (15mm Coupler Brass), 700050(15mm coupler), 700053 (22mm Brass Coupler) Full Bore |
|---------------------------|---------------------------------------------------------------------------------------------------------------------------------------------------------------------------------------------------------------------------------------------------------------|
| Description               | Isolating (Penny) Valves CxC and CxF in straight and Elbow forms. Brass and Chrome plated.                                                                                                                                                                    |
| Size Range                | ½" & ¾", 15mm & 22mm.                                                                                                                                                                                                                                         |
| Max Operating Pressure    | 10 Bar                                                                                                                                                                                                                                                        |
| Min Operating Pressure    | 0 Bar                                                                                                                                                                                                                                                         |
| Max Operating Temperature | 65°C                                                                                                                                                                                                                                                          |
| Min Operating Temperature | -20° (Flowing Fluid)                                                                                                                                                                                                                                          |
| Material Specification    | Chrome Plated Copper Alloy - Brass                                                                                                                                                                                                                            |
| Manufactured to:          | ISO9001<br>ISO14001<br>ISEN.1254-2<br>ISO228.                                                                                                                                                                                                                 |