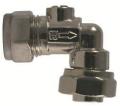

| Product Code              | 700051(1/2" coupler), 700061(3/4" Coupler), 700200(1/2" F.I Coupler), 700210 (1/2" F.I. Coupler) ,700211 (15mm F.I. Coupler) Restricted Bore.  700047(15mm coupler), 700048 (15mm Coupler Brass), 700050(15mm coupler), 700053 (22mm Brass Coupler) Full Bore |
|---------------------------|---------------------------------------------------------------------------------------------------------------------------------------------------------------------------------------------------------------------------------------------------------------|
| Description               | Isolating (Penny) Valves CxC and CxF in straight and Elbow forms. Brass and Chrome plated.                                                                                                                                                                    |
| Size Range                | ½" & ¾", 15mm & 22mm.                                                                                                                                                                                                                                         |
| Max Operating Pressure    | 10 Bar                                                                                                                                                                                                                                                        |
| Min Operating Pressure    | 0 Bar                                                                                                                                                                                                                                                         |
| Max Operating Temperature | 65°C                                                                                                                                                                                                                                                          |
| Min Operating Temperature | -20° (Flowing Fluid)                                                                                                                                                                                                                                          |
| Material Specification    | Chrome Plated Copper Alloy - Brass                                                                                                                                                                                                                            |
| Manufactured to:          | ISO9001<br>ISO14001<br>ISEN.1254-2<br>ISO228.                                                                                                                                                                                                                 |