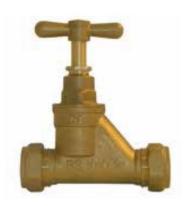

| Product Code              | 771011 (½") 771012 (¾") 771013 (1")<br>771021 (15mm) 771022 (22mm) 771008 (25x25mm) 771018 (20x20mm)<br>771014 (20x 15mm) 771015 (25 x 15mm) 771016 (25 x 22mm) |
|---------------------------|-----------------------------------------------------------------------------------------------------------------------------------------------------------------|
| Description               | Brass alloy range of Export stop taps with crutch head, with compression fitting                                                                                |
| Size Range                | ½", ¾" , 1" , 15mm, 20mm, 22mm, 25mm                                                                                                                            |
| Max Operating Pressure:   | 16Bar@30°C<br>10 Bar@65°C<br>6 Bar @80°C                                                                                                                        |
| Min Operating Pressure:   | 0 Bar                                                                                                                                                           |
| Max Operating Temperature | 80°C                                                                                                                                                            |
| Min Operating Temperature | -10°C (Flowing Fluid)                                                                                                                                           |
| Material Specification    | Copper Alloy: Brass<br>EPDM                                                                                                                                     |
| Manufactured to:          | ISO9001:2015<br>ISO14001:2015<br>EN1254-2<br>BS1010-2                                                                                                           |