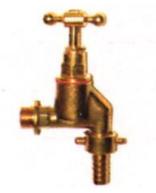

| Product Code              | 520050 & 520055                                                               |
|---------------------------|-------------------------------------------------------------------------------|
| Description               | Hose Union Bibcock Dipped (Heavy Duty Pattern)                                |
| Size Range                | <sup>1</sup> / <sub>2</sub> " and <sup>1</sup> / <sub>2</sub> " Chrome plated |
| Max Operating Pressure    | 16 Bar @ 30°C – 6 Bar @ 95°C                                                  |
| Min Operating Pressure    | 0 Bar                                                                         |
| Max Operating Temperature | 95°C                                                                          |
| Min Operating Temperature | -20°C (Flowing Fluid)                                                         |
| Material Specification    | Copper Alloy - Brass                                                          |
| Standard:                 | Threads to ISO228/BSP                                                         |