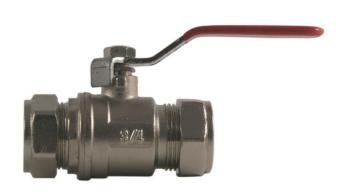

| Product Code              | 771719R, 771719B , 771720R, 771720B, 771730R, 771730B                                                                 |
|---------------------------|-----------------------------------------------------------------------------------------------------------------------|
| Description               | INSTANTOR® METRIC CxC FULL BORE COPPER ALLOY LEVER ACTION BALL VALVES                                                 |
| Size Range                | 15mm, 22mm & 28mm CxC with Gland nut and with Red or Blue Coloured PVC Handles                                        |
| Max Operating Pressure    | 25 Bar                                                                                                                |
| Min Operating Pressure    | 0 Bar                                                                                                                 |
| Max Operating Temperature | 85°C. With short term excursions of 95°C (less than 1 hour)                                                           |
| Min Operating Temperature | -20°C                                                                                                                 |
| Material Specification    | EN12165 CW617N DW Brass – Plated, EDPM O-rings and with PTFE seals.                                                   |
| To Standard:              | Compression Ends to I.S.E.N:1254-2:1998 WRAS Cert No.1906326. & KIWA Cert No. 1906743. Water fittings Regulation 1999 |