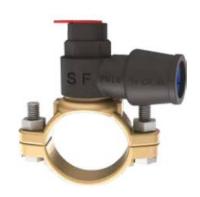

| Product Code               | 542701,542702,542703,542704, 542705,542706,542707,542708,<br>542709,542710,542711,542712,542713,542714 & 542715                                                                             |
|----------------------------|---------------------------------------------------------------------------------------------------------------------------------------------------------------------------------------------|
| Description                | Self-Tapping Saddle (underground Gunmetal Push-Fit)                                                                                                                                         |
| Size Range                 | DN63, 90 , 110 , 160 & 180mm main pipe with branches DN20,25,32mm                                                                                                                           |
| Max Operating Pressure:    | 16 Bar @ 30°C                                                                                                                                                                               |
| Max Operating Temperature  | 40°C                                                                                                                                                                                        |
| Min Operating Temperature: | -20°C (Flowing Fluid)                                                                                                                                                                       |
| Material Specification:    | Saddle = LG2 Gunmetal to BS1400. Acetal Banjo and Top Cap Olive for banjo = Copper. Saddle nut + Bolt = A2 stainless steel. Saddle cutter = CA102. Banjo washer = EDPM. Head washer = EDPM. |
| Manufactured to:           | ISO9001:2015<br>ISO14001:2015                                                                                                                                                               |