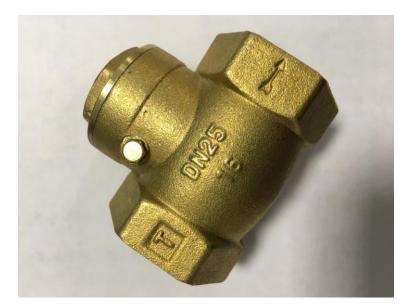

| Product Code              | 771801/02/03/04/05/06                       |
|---------------------------|---------------------------------------------|
| Description               | Swing/Flap Type Check Valve – FxF.          |
| Size Range                | 1/2", 3/4", 1", 1 1/4", 1 1/2" 2"           |
| Max Operating Pressure    | 12 Bar                                      |
| Min Operating Pressure    | 0.5 Bar                                     |
| Max Operating Temperature | 120°C                                       |
| Min Operating Temperature | -5 (flowing fluid)                          |
| Material Specification    | Copper Alloy – Brass                        |
| Manufactured to:          | Threads to ISO228 / G –Series – Female BSP. |