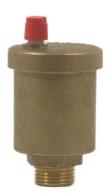

| Product Code              | 771040                                                  |
|---------------------------|---------------------------------------------------------|
| Description               | Standard Automatic Air vent                             |
| Size Range                | 1⁄2" BSP                                                |
| Max Operating Pressure    | 10 Bar                                                  |
| Min Operating Pressure    | 0.2 Bar                                                 |
| Max Operating Temperature | 109°C                                                   |
| Min Operating Temperature | -20°C (Flowing Fluid)                                   |
| Material Specification    | Copper Alloy – Brass                                    |
| Manufactured to:          | ISO9001:2015<br>ISO14001:2015<br>ISO228/BSP21 (Threads) |