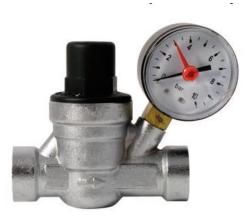

| Product Code                        | 771006 and 771007 and 771071. (771076 spare gauge G¼")                                                                                                                                      |
|-------------------------------------|---------------------------------------------------------------------------------------------------------------------------------------------------------------------------------------------|
| Description                         | <sup>1</sup> / <sub>2</sub> " & <sup>3</sup> / <sub>4</sub> " & <sup>3</sup> / <sub>4</sub> " X <sup>1</sup> / <sub>2</sub> " Pressure Reducing Valve's (PRV) with port for pressure Gauge. |
| Size Range                          | $G^{1\!\!/_{\!\!2}}$ and $G^{3\!/_{\!\!4}}$ Threads                                                                                                                                         |
| Max Operating Pressure:             | 15 Bar (Upstream)                                                                                                                                                                           |
| Min Operating Pressure:             | 2 Bar                                                                                                                                                                                       |
| Max Operating Temperature           | 60°C                                                                                                                                                                                        |
| Min Operating Temperature           | -10°C (Flowing Fluid)                                                                                                                                                                       |
| Material Specification              | Copper Alloy – Brass: Plated.<br>PTFE<br>SS304<br>EPDM                                                                                                                                      |
| Minimum adjustable outlet pressure: | 0.8 Bar to 7.5 Bar                                                                                                                                                                          |
| Manufactured to:                    | ISO9001:2015<br>ISO14001:2015<br>ISO228/ BSP G- Series Threads                                                                                                                              |