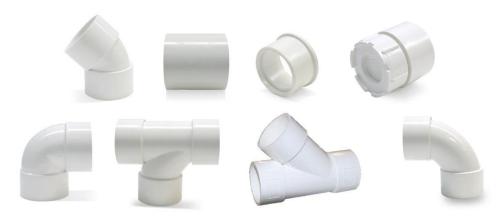

| Product Code              | SS1001/2/3 Straight Coupler, SS1004/8 straight reducer, SS15001/2/3 Elbow, SS15004/5/6 45° Bend , SS15007/8 Knuckle Elbow, SS18001/2/3 45° Branch Tee, SS18007/8/9 90° Branch Tee , SS19001/2/3 Access Cap , SS19004/5/6 Pipe Clips |
|---------------------------|-------------------------------------------------------------------------------------------------------------------------------------------------------------------------------------------------------------------------------------|
| Description               | Range of Solvent PVC-U fittings                                                                                                                                                                                                     |
| Size Range                | 1 1/4" , 1 1/2" & 2"                                                                                                                                                                                                                |
| Colour                    | White                                                                                                                                                                                                                               |
| Wall Thickness            | 1 ½" = 1.8mm – 2.0mm,<br>1 ½" = 1.9mm-2.05mm,<br>2" = 2.0 -2.15mm                                                                                                                                                                   |
| Max Operating Temperature | 70°C flowing medium with restricted short 1 minute duration at 95°C                                                                                                                                                                 |
| Min Operating Temperature | -20°C flowing fluid                                                                                                                                                                                                                 |
| Material Specification    | PVC-U                                                                                                                                                                                                                               |
| Manufactured to:          | BS 5255/EN1329                                                                                                                                                                                                                      |