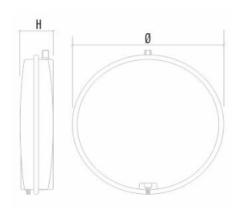

| Product Code            | Product code                                                                                      | Model     | Height (H) | Diameter (Ø) | Connection |
|-------------------------|---------------------------------------------------------------------------------------------------|-----------|------------|--------------|------------|
|                         | 710551                                                                                            | VCP387-8  | 85mm       | 387mm        | 3/8"       |
|                         | 710557                                                                                            | VCP387-10 | 100mm      | 387mm        | 3/4"       |
|                         | 710552                                                                                            | VCP387-12 | 120mm      | 387mm        | 3/4"       |
|                         | 710558                                                                                            | VCP387-14 | 140mm      | 387mm        | 3/4"       |
|                         | 710553                                                                                            | VCP387-18 | 180mm      | 387mm        | 3/4"       |
| Description             | Radial Flat Expansion Vessels for Closed Heating systems and Boilers                              |           |            |              |            |
| Size Range              | 8L – 10L – 12L – 14L – 18L                                                                        |           |            |              |            |
| Max Operating Pressure: | 3 Bar                                                                                             |           |            |              |            |
| Min/Max Operating Temp: | -10°C - +90°C                                                                                     |           |            |              |            |
| Air - Precharge         | 1 Bar                                                                                             |           |            |              |            |
| Warranty:               | All vessel comes with a 24-month warranty period from the date of purchase. See T&C               |           |            |              |            |
| Material Specification  | Body Finish: Hot-Dip Galvanized Steel<br>Membrane: EPDM<br>Colour: Natural Hot Galvanized finish. |           |            |              |            |
| Manufactured to:        | PED 2014/68/EU – Cat I Module H<br>EN13831, EN12100<br>ISO9001:2015<br>ISO14001:2015              |           |            |              |            |