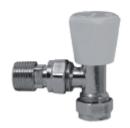

| Product Code              | 771000 (1/2") & 770999 (3/4")                                                                     |
|---------------------------|---------------------------------------------------------------------------------------------------|
| Description               | Manual Radiator Valves                                                                            |
| Size Range                | ½" and ¾"                                                                                         |
| Max Operating Pressure:   | 10 Bar                                                                                            |
| Min Operating Pressure:   | 0 Bar                                                                                             |
| Max Operating Temperature | 110°C                                                                                             |
| Min Operating Temperature | -10°C (Flowing Fluid)                                                                             |
| Material Specification    | Copper Alloy – Brass: Plated<br>ABS Head<br>EPDM seal                                             |
| Manufactured to:          | ISO9001:2015<br>ISO14001:2015<br>ISO228/ BSP G-Series Threads<br>EN1254-2. Compression connection |