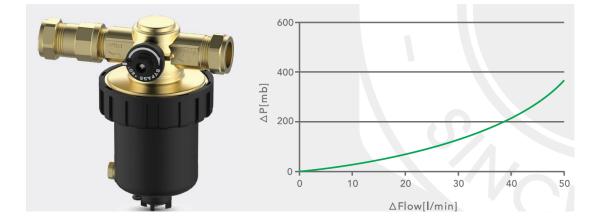

I



| Product Code              | 771209, 771210                                                                                         |
|---------------------------|--------------------------------------------------------------------------------------------------------|
| Description               | Compression ends - Mini Magnetic Filter with Bypass divertor valve                                     |
| Size Range                | ¾" & 22mm                                                                                              |
| Dimensions:               | 161mm X 166mm X 98mm                                                                                   |
| Max Operating Pressure:   | 3 Bar