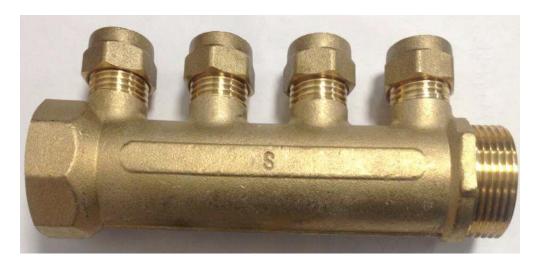

| Product Code              | 771871PW , 771872PW , 771874PW, 771875PW, 771877PW, 771878PW, (Imperial Dimensions)     |
|---------------------------|-----------------------------------------------------------------------------------------|
| Description               | Compression Manifolds Male X Female BSP ended with compression branches.                |
| Size Range                | ³⁄₄" X ½" , 1" x ½" − in 2 Port, 3 Port and 4 Port configurations                       |
| Max Operating Pressure    | 16 Bar @ 30°C , 6 Bar @ 95°C                                                            |
| Min Operating Pressure    | 0 Bar                                                                                   |
| Max Operating Temperature | 109°C                                                                                   |
| Min Operating Temperature | -20°C (Flowing Fluid)                                                                   |
| Material Specification    | Body: EN12165 CW617N Brass                                                              |
| Manufactured to:          | ISO9001<br>ISO14001<br>ISEN:1254-2<br>ISO228/BSP<br>WRAS No. 1907328. KIWA No. 1907745. |