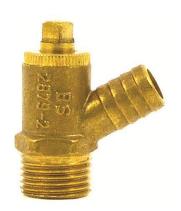

## BRASS SHOULD NEVER BE USED IN UNDERGROUND APPLICATIONS!

| Product Code               | 368001                                                                   |
|----------------------------|--------------------------------------------------------------------------|
| Description                | ½" MT Cock                                                               |
| Size Range                 | 1/2"                                                                     |
| Max Operating Pressure:    | 16 Bar @30°C 6 Bar @ 95°C                                                |
| Max Operating Temperature: | 110°C (short excursion 1hr max)                                          |
| Min Operating Temperature: | -20°C (flowing fluid)                                                    |
| Material Specification     | Copper Alloy – Brass CW617N                                              |
| Manufactured to:           | ISO9001<br>ISO14001<br>BS2879-2,<br>½" Thread to BSP Male.<br>EDPM seal. |