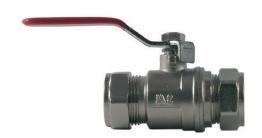

| Product Code              | 771754, 771755, 771756.                                                     |
|---------------------------|-----------------------------------------------------------------------------|
| Description               | Compression ends Lever Action Ball Valve (LABV)                             |
| Size Range                | 1 ¼", 1 ½", 2" CxC                                                          |
| Max Operating Pressure:   | 16 Bar                                                                      |
| Min Operating Pressure:   | 0 Bar                                                                       |
| Max Operating Temperature | 80°C. With short excursions of 95°C                                         |
| Min Operating Temperature | -20°C (Flowing Fluid)                                                       |
| Material Specification    | Main Body: Copper Alloy Brass & Plated<br>O-rings: EPDM<br>Ball Seals: PTFE |
| Manufactured to:          | ISO9001:2015<br>ISO14001:2015<br>EN1254-2 Compression ends                  |