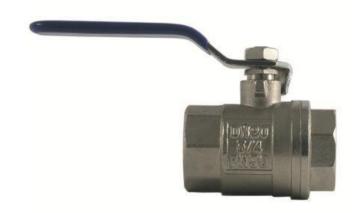

| Product Code                | 771704, 771705, 771706 & 771707<br>Instantor® 771704W,771705W,771706W, (*WRAS Approved models)                           |
|-----------------------------|--------------------------------------------------------------------------------------------------------------------------|
| Description                 | LABV F.I x F.I - Lever operated spherical valves incorporating Brass bodies (chrome plated), brass balls and PTFE seals. |
| Size Range                  | 1 ¼", 1 ½", 2" & 2 ½"<br>1 ¼", 1 ½" & 2"                                                                                 |
| Min/Max Operating Pressure: | -0.8 to +40 Bar                                                                                                          |
| Min/Max Operating Temp:     | -20°C to +100C°                                                                                                          |
| Material Specification      | Body: Copper Alloy Brass – Plated CW617N* Ball Seal: PTFE O-ring: EPDM Handle: Steel + PVC                               |
| Manufactured to:            | ISO9001,<br>ISO14001,<br>ISO228/ISO7<br>*WRAS No#2110335                                                                 |