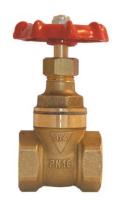

| Product Code              | 771601, 771602, 771603,771604,771605,771606               |
|---------------------------|-----------------------------------------------------------|
| Description               | Female by Female BSP Threaded Gate Valve with Crutch head |
| Size Range                | 1/2", 3/4", 1", 1 1/4", 1 1/2" & 2"                       |
| Max Operating Pressure:   | 16 Bar                                                    |
| Min Operating Pressure:   | 0 Bar                                                     |
| Max Operating Temperature | 109°C                                                     |
| Min Operating Temperature | -20°C (Flowing Fluid)                                     |
| Material Specification    | Copper Alloy – Brass                                      |
| Manufactured to:          | ISO9001<br>ISO14001<br>ISO228/ISO7 where applicable       |