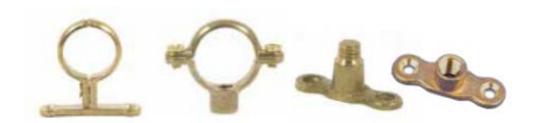

| Product Code              | No.36 :673010PK, 673020PK,673030K, 673040PK, 673050PK,673060PK,<br>673070PK, 673080PK, 673011PK, 6730021PK, 673031PK,<br>No. 47 :673320PK, 673330PK, 673340PK, 673350PK, 673360PK<br>No.53 :673802PK, 673801PK |
|---------------------------|----------------------------------------------------------------------------------------------------------------------------------------------------------------------------------------------------------------|
| Description               | No. 36. Cast Brass Screw-on Brackets. No. 47. Brass single ring 10mm with Boss No.53. Brass Back Plate - 10mm Male or Female Boss                                                                              |
| Size Range                | 15mm to 76mm<br>15mm to 28mm chrome plated.                                                                                                                                                                    |
| Max Operating Pressure    | N/A                                                                                                                                                                                                            |
| Min Operating Pressure    | N/A                                                                                                                                                                                                            |
| Max Operating Temperature | 120°C                                                                                                                                                                                                          |
| Min Operating Temperature | -20°C                                                                                                                                                                                                          |
| Material Specification    | Cast - Copper Alloy: Brass                                                                                                                                                                                     |
| Manufactured to:          | ISO9001:2015<br>ISO14001:2015<br>Threaded boss to M10                                                                                                                                                          |