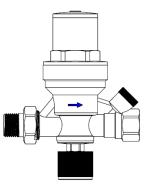

| Product Code              | 771740                                                                                    |
|---------------------------|-------------------------------------------------------------------------------------------|
| Description               | Standard Auto fill Valve                                                                  |
| Size Range                | <sup>1</sup> / <sub>2</sub> " BSP - Male / Female connections with Gauge port downstream. |
| Max Operating Pressure:   | 16 Bar                                                                                    |
| Max set pressure          | 1-6 Bar                                                                                   |
| Min Operating Pressure:   | 0 Bar                                                                                     |
| Max Operating Temperature | 60°C                                                                                      |
| Min Operating Temperature | -20°C (Flowing Fluid)                                                                     |
| Material Specification    | Copper Alloy – Brass                                                                      |
| Manufactured to:          | ISO9001:2015<br>ISO14001:2015<br>ISO228 – BSP G-Series threads.                           |