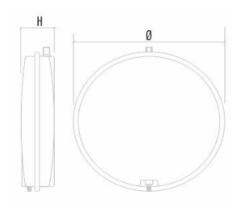

| Product Code            | Product code                                                                                      | Model     | Height (H) | Diameter (Ø) | Connection |
|-------------------------|---------------------------------------------------------------------------------------------------|-----------|------------|--------------|------------|
|                         | 710551                                                                                            | VCP387-8  | 85mm       | 387mm        | 3/8"       |
|                         | 710557                                                                                            | VCP387-10 | 100mm      | 387mm        | 3/4"       |
|                         | 710552                                                                                            | VCP387-12 | 120mm      | 387mm        | 3/4"       |
|                         | 710558                                                                                            | VCP387-14 | 140mm      | 387mm        | 3/4"       |
|                         | 710553                                                                                            | VCP387-18 | 180mm      | 387mm        | 3/4"       |
| Description             | Radial Flat Expansion Vessels for Closed Heating systems and Boilers                              |           |            |              |            |
| Size Range              | 8L – 10L – 12L – 14L – 18L                                                                        |           |            |              |            |
| Max Operating Pressure: | 3 Bar                                                                                             |           |            |              |            |
| Min/Max Operating Temp: | -10°C - +90°C                                                                                     |           |            |              |            |
| Air - Precharge         | 1 Bar                                                                                             |           |            |              |            |
| Warranty:               | All vessel comes with a 24-month warranty period from the date of purchase. See T&C               |           |            |              |            |
| Material Specification  | Body Finish: Hot-Dip Galvanized Steel<br>Membrane: EPDM<br>Colour: Natural Hot Galvanized finish. |           |            |              |            |
| Manufactured to:        | PED 2014/68/EU – Cat I Module H<br>EN13831, EN12100<br>ISO9001:2015<br>ISO14001:2015              |           |            |              |            |