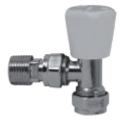

| Product Code              | 771000 (1/2") & 770999 (3/4")                                                                     |
|---------------------------|---------------------------------------------------------------------------------------------------|
| Description               | Manual Radiator Valves                                                                            |
| Size Range                | 1⁄2" and 3⁄4"                                                                                     |
| Max Operating Pressure:   | 10 Bar                                                                                            |
| Min Operating Pressure:   | 0 Bar                                                                                             |
| Max Operating Temperature | 110°C                                                                                             |
| Min Operating Temperature | -10°C (Flowing Fluid)                                                                             |
| Material Specification    | Copper Alloy – Brass: Plated<br>ABS Head<br>EPDM seal                                             |
| Manufactured to:          | ISO9001:2015<br>ISO14001:2015<br>ISO228/ BSP G-Series Threads<br>EN1254-2. Compression connection |