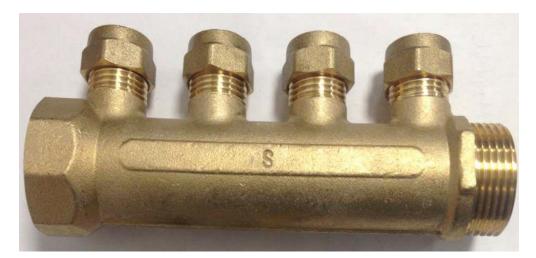

| Product Code                                             | 771871PW , 771872PW , 771874PW, 771875PW, 771877PW, 771878PW, (Imperial Dimensions)     |
|----------------------------------------------------------|-----------------------------------------------------------------------------------------|
| Description                                              | Compression Manifolds Male X Female BSP ended with compression branches.                |
| Size Range                                               | $^{3}\!\!\!\!\!\!\!\!\!\!\!\!\!\!\!\!\!\!\!\!\!\!\!\!\!\!\!\!\!\!\!\!\!\!\!\!$          |
| Max Operating Pressure                                   | 16 Bar @ 30°C , 6 Bar @ 95°C                                                            |
| Min Operating Pressure                                   | 0 Bar                                                                                   |
| Max Operating Temperature                                | 109°C                                                                                   |
| Min Operating Temperature                                | -20°C (Flowing Fluid)                                                                   |
| Material Specification                                   | Body: EN12165 CW617N Brass                                                              |
| Manufactured to:                                         | ISO9001<br>ISO14001<br>ISEN:1254-2<br>ISO228/BSP<br>WRAS No. 1907328. KIWA No. 1907745. |
| BRASS SHOULD NEVER BE USED IN UNDERGROUND APPLICATIONS!! |                                                                                         |