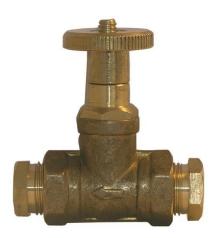

| Product Code              | 771060                       |
|---------------------------|------------------------------|
| Description               | Fusible Head Isolation Valve |
| Size Range                | 3/8"                         |
| Max Operating Pressure:   | 10 Bar                       |
| Min Operating Pressure:   | 0 Bar                        |
| Max Operating Temperature | 85°C                         |
| Min Operating Temperature | -20°C (Flowing Fluid)        |
| Material Specification    | Copper Alloy – Brass.        |