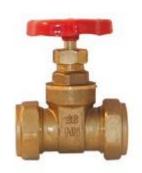

| Product Code              | 771067, 771068, 711069,            |
|---------------------------|------------------------------------|
| Description               | Contract Type Gate Valve CxC       |
| Size Range                | 15mm, 22mm & 28mm                  |
| Max Operating Pressure:   | 16 Bar @30°C and 6 Bar @ 95°C      |
| Min Operating Pressure:   | 0 Bar                              |
| Max Operating Temperature | 95°C                               |
| Min Operating Temperature | -10°C (Flowing Fluid)              |
| Material Specification    | Copper Alloy Brass                 |
| Manufactured to :         | ISO9001<br>ISO14001<br>BSEN 1254-2 |