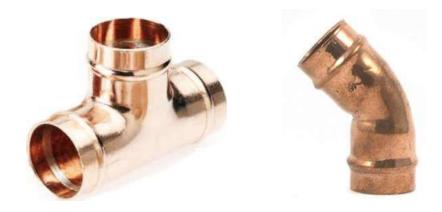

1

| Product Code                 | C10, C14, C15, C18, C27 , C48 , C48M, C72                   |
|------------------------------|-------------------------------------------------------------|
| Description                  | Range of Imperial Unleaded Solder Capillary Copper fittings |
| Size Range                   | 1⁄2", 3⁄4", 1", 1 1⁄4", 1 1⁄2", 1 3⁄4", 2",                 |
| Max Operating Pressure       | 25 Bar                                                      |
| Min Operating Pressure       | 0 Bar                                                       |
| Max Operating<br>Temperature | 109°C                                                       |
| Min Operating<br>Temperature | -20°C                                                       |
| Material Specification       | Copper and Unleaded Solder.                                 |
| Manufactured to Standard:    | ISO9001<br>ISO14001<br>IS. EN:1254-1                        |