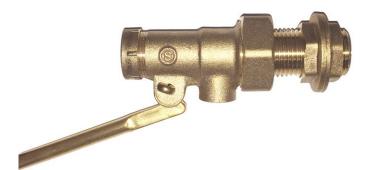

| Product Code              | 750033 (1"), 750046 (1 ¼") , 750056 (1 ½"), 750066 (2")      |
|---------------------------|--------------------------------------------------------------|
| Description               | Large Brass Float Valve                                      |
| Size Range                | 1", 1 ¼", 1 ½", 2"                                           |
| Max Operating Pressure:   | 14 Bar @ 20°C                                                |
| Min Operating Pressure:   | 0 Bar                                                        |
| Max Operating Temperature | 40°C                                                         |
| Min Operating Temperature | -20°C (Flowing Fluid)                                        |
| Material Specification    | Forged Brass Body                                            |
| Manufactured to:          | ISO9001:2015<br>ISO14001:2015<br>ISO228/BSP G-Series Threads |