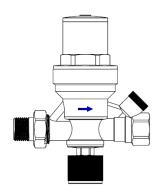

| Product Code              | 771740                                                          |
|---------------------------|-----------------------------------------------------------------|
| Description               | Standard Auto fill Valve                                        |
| Size Range                | ½" BSP - Male / Female connections with Gauge port downstream.  |
| Max Operating Pressure:   | 16 Bar                                                          |
| Max set pressure          | 1-6 Bar                                                         |
| Min Operating Pressure:   | 0 Bar                                                           |
| Max Operating Temperature | 60°C                                                            |
| Min Operating Temperature | -20°C (Flowing Fluid)                                           |
| Material Specification    | Copper Alloy – Brass                                            |
| Manufactured to:          | ISO9001:2015<br>ISO14001:2015<br>ISO228 – BSP G-Series threads. |