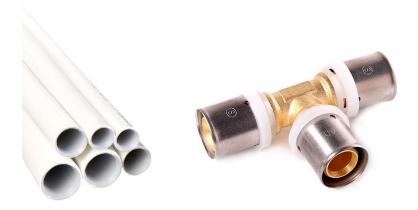

| Product                          | Instantor® Press System                                                                                                                                                                                                   |
|----------------------------------|---------------------------------------------------------------------------------------------------------------------------------------------------------------------------------------------------------------------------|
| Description                      | Instantor Press Fittings & Pex-Al-Pex Pipe                                                                                                                                                                                |
| Size Range                       | Fittings - 16mm, 20mm, 26mm, 32mm Pipe – 16mm, 20mm, 26mm & 32mm x 4M Lengths 16mm x 100M, 20mm x 100M, 26mm x 50M, 16mm x 500M x Plain Coils 16mm x 100M, 20mm x 50M, 26mm x 25M, 32mm x 25M, 26mm x 50M Insulated Coils |
| Max Operating Pressure @ 95°C    | 6 bar                                                                                                                                                                                                                     |
| Max Operating Pressure @ 20°C    | 10 Bar                                                                                                                                                                                                                    |
| Max Operating Temperature        | 95°C                                                                                                                                                                                                                      |
| Minimum Operating<br>Temperature | 0°C                                                                                                                                                                                                                       |
| Max Peak Temperature (at 1 hour) | 110°C                                                                                                                                                                                                                     |
| Material Specification           | CW617N Brass body & 304 Stainless Steel sleeves                                                                                                                                                                           |
| Conforms to standard             | ISEN 21003-1 NSAI Licence No 1.153.001                                                                                                                                                                                    |
| WRAS Approval                    | Cert # 1707001 & # 1804354                                                                                                                                                                                                |