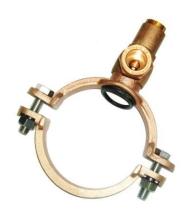

| Product Code               | 542521, 542531, 542541 & 542561                                                                                                                                                                                         |
|----------------------------|-------------------------------------------------------------------------------------------------------------------------------------------------------------------------------------------------------------------------|
| Description                | Self-Tapping Saddle (underground Gunmetal compression)                                                                                                                                                                  |
| Size Range                 | 2", 3", 4", 6"                                                                                                                                                                                                          |
| Max Operating Pressure:    | 16 Bar @ 30°C                                                                                                                                                                                                           |
| Max Operating Temperature  | 40°C                                                                                                                                                                                                                    |
| Min Operating Temperature: | -20°C (Flowing Fluid)                                                                                                                                                                                                   |
| Material Specification:    | Saddle top, Saddle strap, Saddle banjo and saddle head = LG2 Gunmetal to BS1400.  Olive for banjo = Copper.  Saddle nut + Bolt = A2 stainless steel.  Saddle cutter = CA102.  Banjo washer = EDPM.  Head washer = EDPM. |