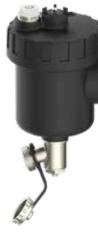

## **Sankel Magnetic Central Heating Filter**

Prevents breakdown in domestic central heating systems by identifying and retaining magnetite & non ferrous debris

| CODE   | SIZE | PRICE EACH € |
|--------|------|--------------|
| 771201 | 3/4″ |              |
| 771202 | 1″   |              |
| 771203 | 22mm |              |
| 771204 | 28mm |              |