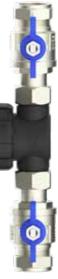

| CODE   | SIZE | CONNECTION | TEMP. | PRESSURE |
|--------|------|------------|-------|----------|
| 771213 | 1⁄2″ | C x C      | 80°C  | 10 bar   |
| 771214 | 3⁄4″ | CxC        | 80°C  | 10 bar   |
| 771215 | 15mm | CxC        | 80°C  | 10 bar   |
| 771216 | 22mm | CxC        | 80°C  | 10 bar   |