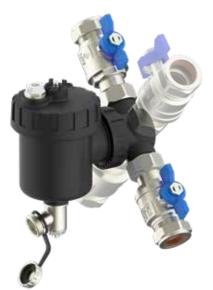

## **Sankel Magnetic Central Heating Filter**

Prevents breakdown in domestic central heating systems by identifying and retaining magnetite & non ferrous debris

| CODE   | SIZE | PRICE EACH € |
|--------|------|--------------|
| 771201 | 3/4″ |              |
| 771202 | 1″   |              |
| 771203 | 22mm |              |
| 771204 | 28mm |              |