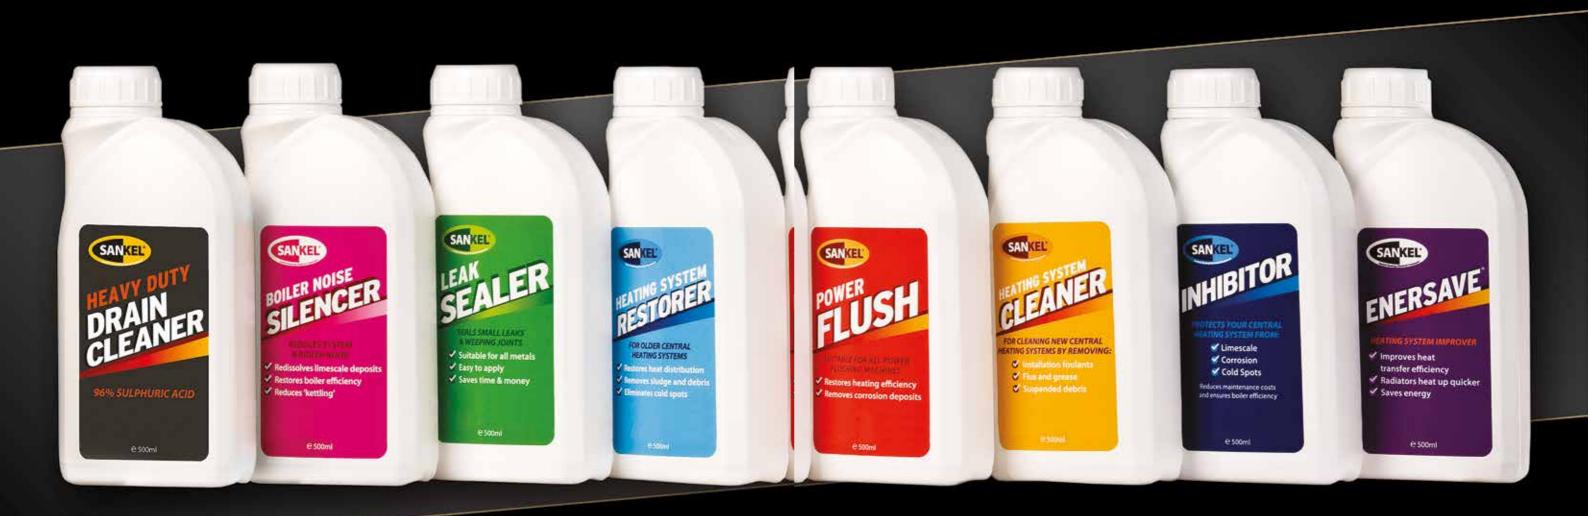

#### **Sankel Inhibitor**

Gives longer protection to central heating systems.

- Double Concentrate
- Prevents limescale \_
- Reduces corrosion \_ Extends system life \_
- Reduces fuel bills \_
- Increases efficiency \_
- Prevents cold spots \_

# Sankel System Restorer

Ruthlessly eliminates magnetite from system.

- \_ Double Concentrate
- Restores circulation \_

TREATMENTS

SANKEL<sup>®</sup> – CHEMICAL

- Use in all systems
- Prepares for new pump \_ installation
- Does not cause pin holing

## **Sankel Silencer**

Helps reduce system and boiler noise.

- Double Concentrate
- Reduces system noise \_
- Improves heat transfer efficiency Compatible with Inhibitor \_
- Environmentally friendly \_
- Can be left in system permanently

## **Sankel Cleaner**

Quick and effective neutral cleaner suitable for all boiler types. \_ Double Concentrate \_ Removes sludge Cleans flux residues \_ Easy to use -Compatible with all metals \_

\_ Non hazardous

#### Sankel Leak Sealer

Seals small difficult to access leaks.

- \_ Double Concentrate
- Ideal to reduce pressure loss \_
- Seals most weeps and small leaks \_
- Saves costly drain downs \_
- No blockages on pumps \_

## Sankel Power Flush

Cleans out system thoroughly.

- \_ Double Concentrate
- Removes 'cold spots' \_
- Cleans system thoroughly \_
- Attacks stubborn and \_ built up sludge
- Works with all Powerflush machines \_

#### **Sankel Enersave**

Heating System Improver.

- Double Concentrate \_
- Improves heat transfer efficiency \_
- \_ Radiators heat up quicker
- Saves energy \_

| CODE   |           | BOX QTY | PRICE EACH € |
|--------|-----------|---------|--------------|
| 771131 | 0.5 litre | 12      |              |