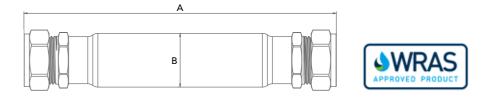

## Sankel Limescale Reducer

- Offers full house protection against limescale build up
  - No maintenance or servicing required
  - No running costs involved
  - Can be installed on horizontal and vertical pipework

| CODE   | SIZE | CONNECTION | TEMP. | PRESSURE |
|--------|------|------------|-------|----------|
| 771213 | 1⁄2″ | C x C      | 80°C  | 10 bar   |
| 771214 | 3⁄4″ | CxC        | 80°C  | 10 bar   |
| 771215 | 15mm | CxC        | 80°C  | 10 bar   |
| 771216 | 22mm | CxC        | 80°C  | 10 bar   |