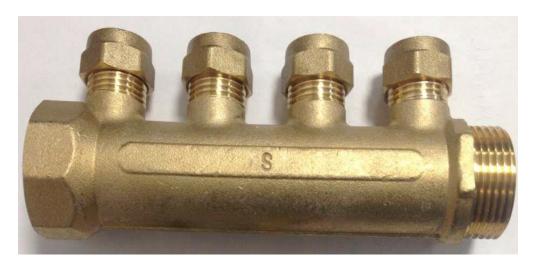

| Product Code              | 771871PW , 771872PW , 771874PW, 771875PW, 771877PW, 771878PW, (Imperial Dimensions) |
|---------------------------|-------------------------------------------------------------------------------------|
| Description               | Compression Manifolds Male X Female BSP ended with compression branches.            |
| Size Range                | 3/4" X 1/2", 1" x 1/2" – in 2 Port, 3 Port and 4 Port configurations                |
| Max Operating Pressure    | 16 Bar @ 30°C , 6 Bar @ 95°C                                                        |
| Min Operating Pressure    | 0 Bar                                                                               |
| Max Operating Temperature | 109°C                                                                               |
| Min Operating Temperature | -20°C (Flowing Fluid)                                                               |
| Material Specification    | EN12165 CW617N DW Brass                                                             |
| To Standard:              | ISEN:1254-2 and Threads to ISO228/BSP<br>WRAS No. 1907328. KIWA No. 1907745.        |